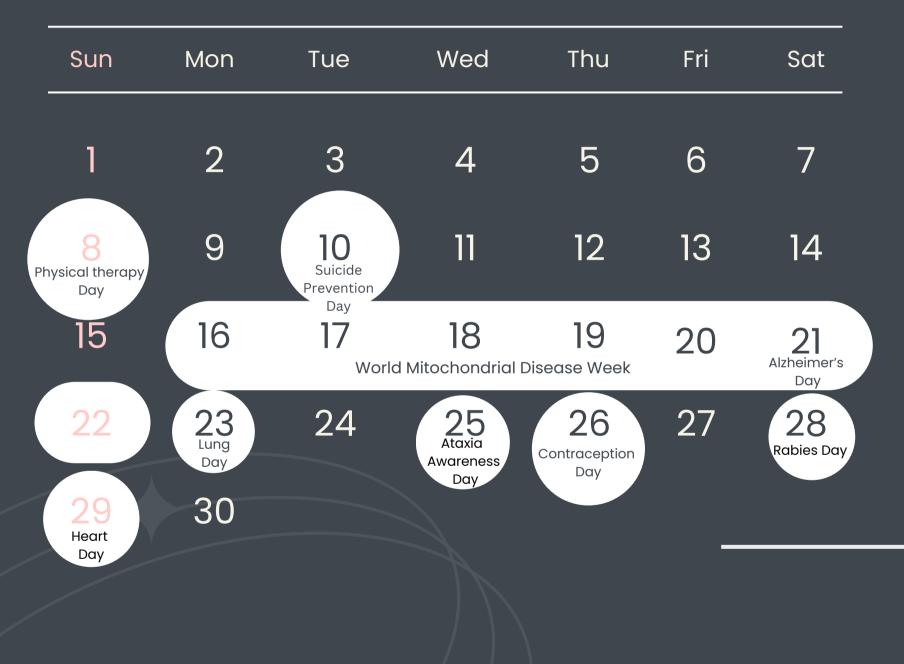

### September

2024

A poetic blend of "Mental" and "Tide," suggesting a surge of cognitive activity

| Thoughts & Notes |
|------------------|
|                  |
|                  |
|                  |
|                  |
|                  |
|                  |
|                  |
|                  |
|                  |
|                  |
|                  |
|                  |