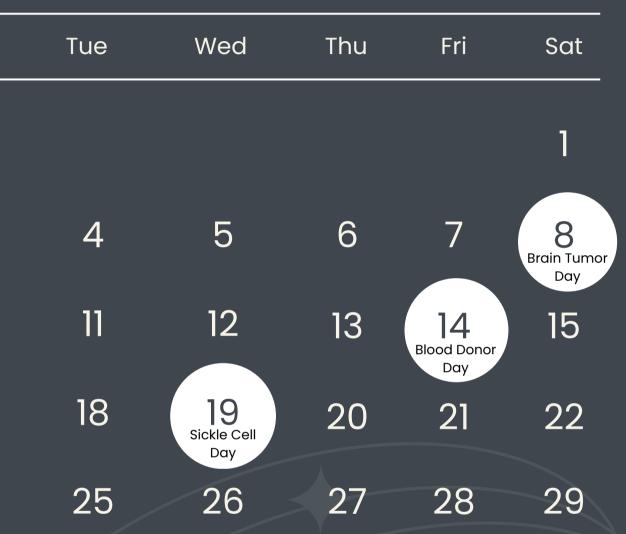

solidity and strength of cerebral knowledge

www.gloneuro.org

2024

| Tue             | Wed | Thu                        | Fri | Sat                    |
|-----------------|-----|----------------------------|-----|------------------------|
| 1               | 2   | 3                          | 4   | 5<br>Meningitis<br>Day |
| 8               | 9   | 10<br>Mental Health<br>Day | 11  | 12                     |
| 15              | 16  | 17                         | 18  | 19                     |
| 22              | 23  | 24                         | 25  | 26                     |
| 29<br>Psoriasis | 30  | 31                         |     |                        |