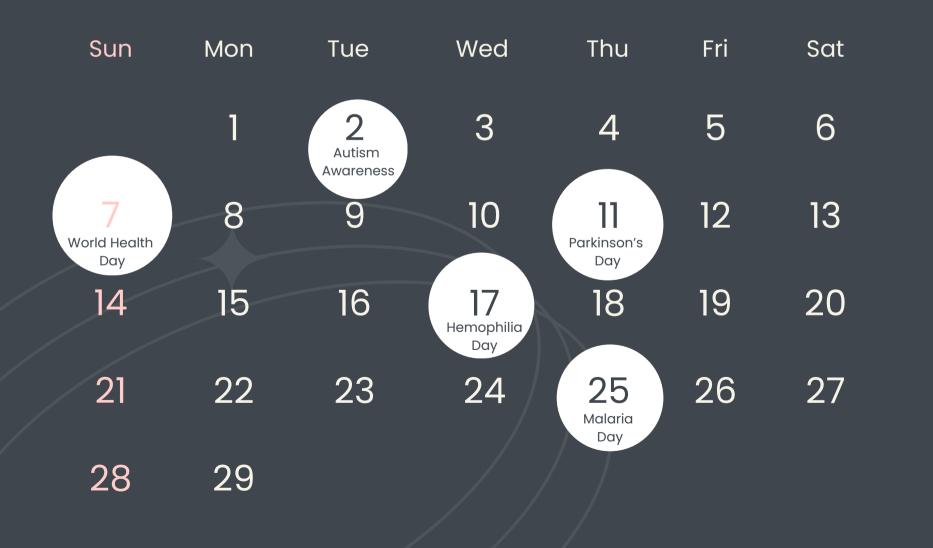

#### 2024

April GG Blending

| <br>Tho | ughts | & N | otes | <br> |
|---------|-------|-----|------|------|
| <br>    |       |     |      | <br> |

## Blending "Dendrite" and "Spring," symbolizing the blossoming complexity of dendritic networks

A poetic blend of "Mental" and "Tide," suggesting a surge of cognitive activity

May

2024

| Sun                                       | Mon                                        | Tue | Wed | Thu | Fri                        | Sat |
|-------------------------------------------|--------------------------------------------|-----|-----|-----|----------------------------|-----|
|                                           |                                            |     | ]   | 2   | 3                          | 4   |
| 5                                         | 6                                          | 7   | 8   | 9   | 10                         | 11  |
| 12                                        | 13                                         | 14  | 15  | 16  | 17<br>Hypertension<br>Day  | 18  |
| 19                                        | Autoimmune & <b>20</b><br>AutoInflammatory | 21  | 22  | 23  | 24<br>Schizophrenia<br>Day | 25  |
| 26<br>Epilepsy<br>Awareness<br>Purple Day | Arthritis Day                              | 28  | 29  | 30  | 31                         |     |