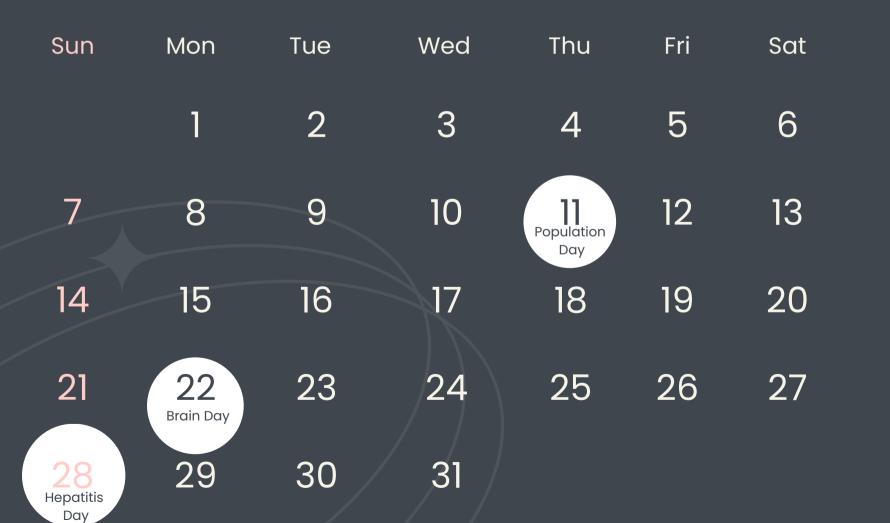

### January

2024

| Sun | Mon | Tue | Wed | Thu | Fri | Sat |
|-----|-----|-----|-----|-----|-----|-----|
|     | 1   | 2   | 3   | 4   | 5   | 6   |
| 7   | 8   | 9   | 10  | 11  | 12  | 13  |
| 14  | 15  | 16  | 17  | 18  | 19  | 20  |
| 21  | 22  | 23  | 24  | 25  | 26  | 27  |
| 28  | 29  | 30  | 31  |     |     |     |