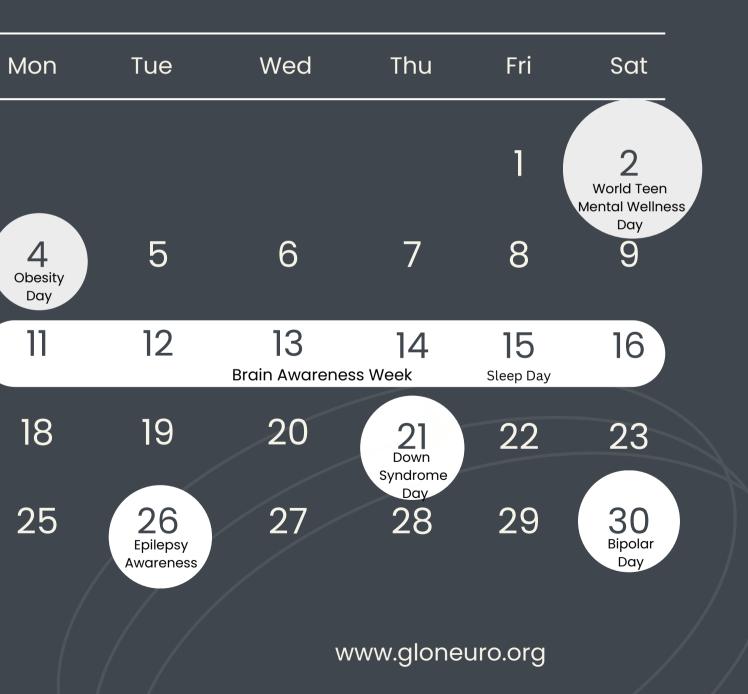

| Thoug | hts | & | No | tes |
|-------|-----|---|----|-----|
| 0     |     |   |    |     |

| Marc                      | h      |
|---------------------------|--------|
| Sun                       | Mc     |
| 3<br>Hearing<br>Day<br>10 |        |
| 17<br>24<br>Tuberculosis  | 1<br>2 |
| Day<br>31                 |        |